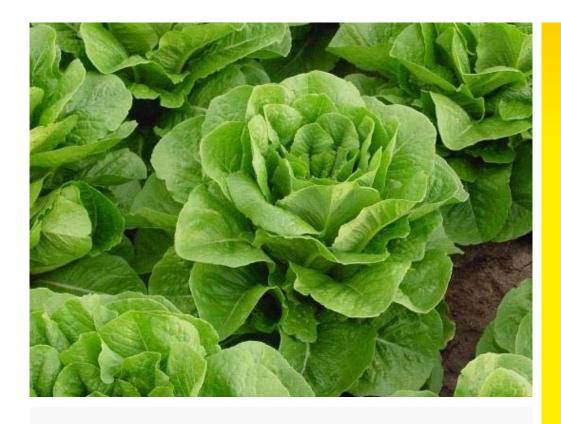

## **Parris Island Cos**

## **Romaine Lettuce**

- Upright to cylindrical plant habit
- Large, dark green leaves with pale interior
- Forms upright head
- Leaf is slightly savoyed
- Slow to bolt
- Suits Spring, Summer and Autumn conditions